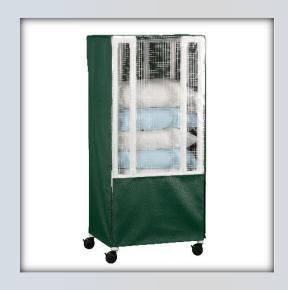

## **Pillow Storage and Distribution Cart**

| Technical Data   |                |
|------------------|----------------|
| Height:          | 60.5"          |
| Width:           | 26"            |
| Depth:           | 20"            |
| Weight:          | 47 lbs         |
| Ship Weight:     | 52 lbs         |
| Shipping Method: | Common Carrier |

## **Features:**

- Designed to store and transport pillows or any other laundry item in a convenient, lightweight cart keeping them protected from contamination
- Clear vinyl panel allows quick monitoring of supply levels; it flips up for easy loading and unloading
- 3" twin-wheel casters, all-locking
- Top plate
- Injection molded bottom shelf
- Cover available in 9 mesh Sunsure® and 4 vinyl Sure-Chek® colors