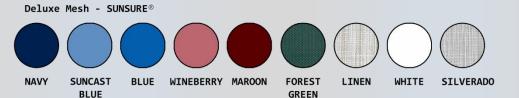

## **Features:**

- Designed to store and transport pillows or any other laundry item in a convenient, lightweight cart keeping them protected from contamination
- Clear vinyl panel allows quick monitoring of supply levels; it flips up for easy loading and unloading
- 3" twin-wheel casters, all-locking
- Top plate
- Injection molded bottom shelf
- Cover available in 9 mesh Sunsure® and 4 vinyl Sure-Chek® colors